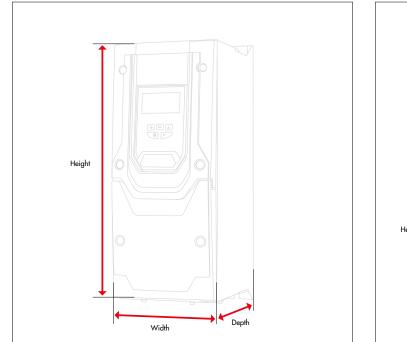

#### Dimensions

| Size    | 1                 |
|---------|-------------------|
| Height  | 232 mm (9.13 in)  |
| Width   | 161 mm (6.34 in)  |
| Depth   | 162 mm (6.38 in)  |
| Weight  | 2.3 kg (5.07 lbs) |
| Fixings | 4 x M4            |

## How we measure our drives and packaging

**Drive Dimensions** 

Packaging Dimensions