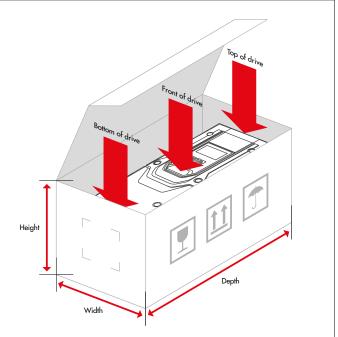

#### Packaged Dimensions

| Height | 205 mm (8.07 in)  |
|--------|-------------------|
| Width  | 210 mm (8.27 in)  |
| Depth  | 345 mm (13.58 in) |
| Weight | 2.9 kg (6.39 lbs) |

## How we measure our drives and packaging

**Drive Dimensions** 

Packaging Dimensions