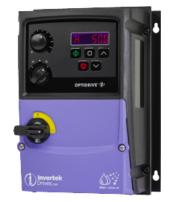

## ODE-3-120043-1F1B

Optidrive E3 VFD Datasheet

### **0.75 kW (1 HP), 4.3 A, 200-240 V, 1-3PH** IP66 Outdoor Switched Variable Frequency Drive with EMC Filter

#### **Factory Build Options**

| EMC Filter       | Internal EMC Filter          |
|------------------|------------------------------|
| Brake Transistor | No Internal Brake Transistor |
| Enclosure        | IP66 Outdoor Switched        |
| Display          | LED                          |
| PCB Coating      | -                            |